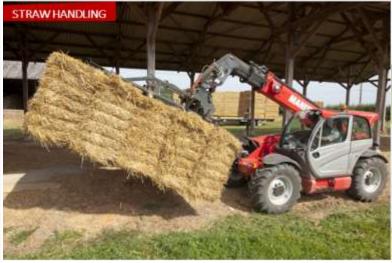

#### **Products**

Warehousing

Truck-mounted forklifts

Rotating telehandlers

Masted forklift trucks

1 brand: Manitou

4 specialized Production Units:

Other production sites:

Beaupréau / LMH

Warehousing

€904M sales revenue - 2016 (vs. €827M/+10% 2015)

Ancenis & Laillé Telehandlers PUs

Candé

AWP PU

Beaupréau Masted forklifttrucks PU

Aerial work platforms