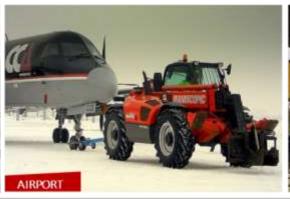

Skid steers, compact loaders

240 employees 58,800 m<sup>2</sup> Rotating and heavy-load telehandlers

30 employees 7,000 m<sup>2</sup> Mid and heavy-load TH



#### YANKTON-USA



#### MADISON - USA



#### CASTELFRANCO - ITALY



#### VINHEDO - BRAZIL





## Manitou Latam

**Gold Sponsors** 































## Manitou Latin America – 3 Legal Entities





#### **Manitou Mexico**

(managing all Centro American countries, from Panama to Mexico & Caribbean)

#### **Manitou Brasil**

(local Manufacturing Plant for all Latin America region)



## Products – Construction



















## Products – Construction



















## Products – Agriculture















## Products – Agriculture











## Products – Industry









## Products – Industry





















**Gold Sponsors** 





























### Safety - Telehandlers



#### **3 NORMAS INTERNACIONAIS**

EN 1459 testes de estabilidade











2 ISO 3449

A ISO 3449 é a norma que marca os estandares da estrutura para proteção da caida de objetos (FOPS\*). Dois niveis de peso:

Nivel 1: peso de 45 kg caindo a uma altura de 3,10 metros

Level 2: peso de 227 kg caindo a uma atura de 5,22 metros

E ROPS (Rolling Over): rolar



EN 15000 : corte de movimentos agravantes











## Safety - Telehandlers



#### MANIPULADOR BRASILEIRO CERTIFICADO NA NORMA NR-12

SEM CESTO









RESPONSAVEL CERTIFICADO ROBERT ROLAND COLOMBARI

### Safety - AWPs



Padrão EN280



TODAS AS LINHAS

E MODELOS

MANITOU GROUP



GRUPO DE TRABALHO CE-004:010.018



Normalização no campo de pla