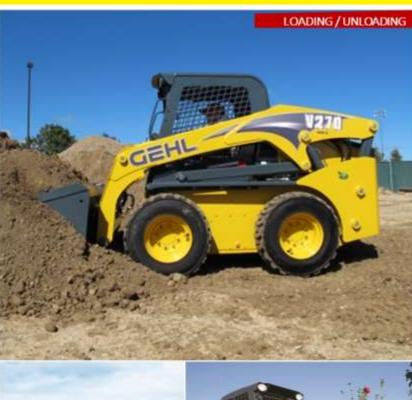

k-mounted forklifts, warehousing





300 employees 24,000 m<sup>2</sup> Skid steers, compact loaders

240 employees 58,800 m<sup>2</sup> Rotating and heavy-load telehandlers

30 employees 7,000 m<sup>2</sup> Mid and heavy-load TH



#### YANKTON-USA



#### MADISON - USA



#### CASTELFRANCO - ITALY



#### VINHEDO - BRAZIL





## Manitou Latam

**Gold Sponsors** 































## Manitou Latin America – 3 Legal Entities





#### **Manitou Mexico**

(managing all Centro American countries, from Panama to Mexico & Caribbean)

#### **Manitou Brasil**

(local Manufacturing Plant for all Latin America region)



## Products – Construction



















## Products – Construction



















## Products – Agriculture















## Products – Agriculture











## Products – Industry









## Products – Industry





















**Gold Sponsors** 





























### Safety - Telehandlers



#### **3 NORMAS INTERNACIONAIS**

EN 1459 testes de estabilidade











2 ISO 3449

A ISO 3449 é a norma que marca os estandares da estrutura para proteção da caida de objetos (FOPS\*). Dois niveis de peso:

Nivel 1: peso de 45 kg caindo a uma altura de 3,10 metros

Level 2: peso de 227 kg caindo a uma atura de 5,22 metros

E ROPS (Rolling Over): rolar



EN 15000 : corte de movimentos agravantes











## Safety - Telehandlers



#### MANIPULADOR BRASILEIRO CERTIFICADO NA NORMA NR-12

SEM CESTO









RESPONSAVEL CERTIFICADO ROBERT ROLAND COLOMBARI

### Safety - AWPs



Padrão EN280



TODAS AS LINHAS

E MODELOS

MANITOU G