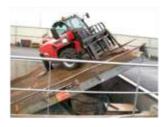

### Safety - Telehandlers

#### **3 NORMAS INTERNACIONAIS**

EN 1459 testes de estabilidade

2 ISO 3449

A ISO 3449 é a norma que marca os estandares da estrutura para proteção da caida de objetos (FOPS\*). Dois niveis de peso:

Nivel 1: peso de 45 kg caindo a uma altura de 3,10 metros

Level 2: peso de 227 kg caindo a uma atura de 5,22 metros

E ROPS (Rolling Over): rolar

EN 15000 : corte de movimentos agravantes