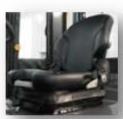

O novo assento está em conformidade com o padrão ISO 3691: Todos os movimentos hidráulicos e a transmissão são de corte quando não há operador no assento, incluindo um alarme se o freio manual não estiver ligado quando o operador