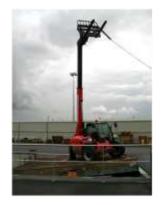

### Safety - Telehandlers

#### **3 NORMAS INTERNACIONAIS**

EN 1459 testes de estabilidade

2 ISO 3449

A ISO 3449 é a norma que marca os estandares da estrutura para proteção da caida de objetos (FOPS\*). Dois niveis de peso:

Nivel 1: peso de 45 kg caindo a uma altura de 3,10 metros

Level 2: peso de 227 kg caindo a uma atura de 5,22 metros

E ROPS (Rolling Over): rolar

EN 15000 : corte de movimentos agravantes