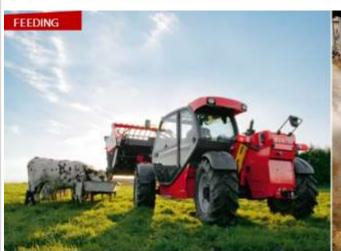

employees 8.000 m<sup>2</sup> Masted & truck-mounted forklifts, warehousing





300 employees 24,000 m<sup>2</sup> Skid steers, compact loaders

240 employees 58,800 m<sup>2</sup> Rotating and heavy-load telehandlers

30 employees 7,000 m<sup>2</sup> Mid and heavy-load TH



#### YANKTON-USA



#### MADISON - USA



#### CASTELFRANCO - ITALY



#### VINHEDO - BRAZIL





## Manitou Latam

**Gold Sponsors** 































## Manitou Latin America – 3 Legal Entities





#### **Manitou Mexico**

(managing all Centro American countries, from Panama to Mexico & Caribbean)

#### **Manitou Brasil**

(local Manufacturing Plant for all Latin America region)



## Products – Construction



















## Products – Construction



















## Products – Agriculture















## Products – Agriculture











## Products – Industry









## Products – Industry





















**Gold Sponsors** 





























### Safety - Telehandlers



#### **3 NORMAS INTERNACIONAIS**

EN 1459 testes de estabilidade











2 ISO 3449

A ISO 3449 é a norma que marca os estandares da estrutura para proteção da caida de objetos (FOPS\*). Dois niveis de peso:

Nivel 1: peso de 45 kg caindo a uma altura de 3,10 metros

Level 2: peso de 227 kg caindo a uma atura de 5,22 metros

E ROPS (Rolling Over): rolar



EN 15000 : corte de movimentos agravantes











## Safety - Telehandlers



#### MANIPULADOR BRASILEIRO CERTIFICADO NA NORMA NR-12

SEM CESTO









RESPONSAVEL CERTIFICADO ROBERT ROLAND COLOMBARI

### Safety - AWPs



Padrão EN2