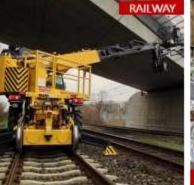

d steers, compact loaders

240 employees 58,800 m<sup>2</sup> Rotating and heavy-load telehandlers

30 employees 7,000 m<sup>2</sup> Mid and heavy-load TH



#### YANKTON-USA



#### MADISON - USA



#### CASTELFRANCO - ITALY



#### VINHEDO - BRAZIL





## Manitou Latam

**Gold Sponsors** 































## Manitou Latin America – 3 Legal Entities





#### **Manitou Mexico**

(managing all Centro American countries, from Panama to Mexico & Caribbean)

#### **Manitou Brasil**

(local Manufacturing Plant for all Latin America region)



## Products – Construction



















## Products – Construction



















## Products – Agriculture















## Products – Agriculture











## Products – Industry









## Products – Industry





















**Gold Sponsors** 





























### Safety - Telehandlers



#### **3 NORMAS INTERNACIONAIS**

EN 1459 testes de estabilidade











2 ISO 3449

A ISO 3449 é a norma que marca os estandares da estrutura para proteção da caida de objetos (FOPS\*). Dois niveis de peso:

Nivel 1: peso de 45 kg caindo a uma altura de 3,10 metros

Level 2: peso de 227 kg caindo a uma atura de 5,22 metros

E ROPS (Rolling Over): rolar



EN 15000 : corte de movimentos agravantes











## Safety - Telehandlers



#### MANIPULADOR BRASILEIRO CERTIFICADO NA NORMA NR-12

SEM CESTO









RESPONSAVEL CERTIFICADO ROBERT ROLAND COLOMBARI

### Safety - AWPs



Padrão EN280



TODAS AS LINHAS

E MODELOS

MANITOU GROUP



GRUPO DE TRABALHO CE-004:010.018



Normalização no campo de platafo