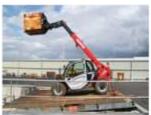

## Safety - Forklifts

A linha de empilhadeiras é desenhada em base ao Operador, considerando o que ocorre ao redor da maquina, com o objetivo de garantir a segurança máxima no ambiente de trabalho

2 luzes dianteiras Alarme de Ré Standar

Focos e luz de trabalho traseira Giroflex

#### Visibilidade Otimizada

Graças ao seu design inovador e a uma mínima obstrucão do contrapeso, empilhadeira oferece excelente visibilidade traseira para operador e, assim, garante maior segurança para ambiente imediato da máguina