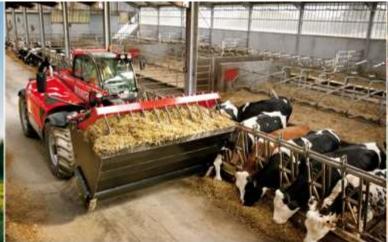

ployees 8.000 m<sup>2</sup> Masted & truck-mounted forklifts, warehousing





300 employees 24,000 m<sup>2</sup> Skid steers, compact loaders

240 employees 58,800 m<sup>2</sup> Rotating and heavy-load telehandlers

30 employees 7,000 m<sup>2</sup> Mid and heavy-load TH



#### YANKTON-USA



#### MADISON - USA



#### CASTELFRANCO - ITALY



#### VINHEDO - BRAZIL





## Manitou Latam

**Gold Sponsors** 































## Manitou Latin America – 3 Legal Entities





#### **Manitou Mexico**

(managing all Centro American countries, from Panama to Mexico & Caribbean)

#### **Manitou Brasil**

(local Manufacturing Plant for all Latin America region)



## Products – Construction



















## Products – Construction



















## Products – Agriculture















## Products – Agriculture











## Products – Industry









## Products – Industry





















**Gold Sponsors** 





























### Safety - Telehandlers



#### **3 NORMAS INTERNACIONAIS**

EN 1459 testes de estabilidade











2 ISO 3449

A ISO 3449 é a norma que marca os estandares da estrutura para proteção da caida de objetos (FOPS\*). Dois niveis de peso:

Nivel 1: peso de 45 kg caindo a uma altura de 3,10 metros

Level 2: peso de 227 kg caindo a uma atura de 5,22 metros

E ROPS (Rolling Over): rolar



EN 15000 : corte de movimentos agravantes











## Safety - Telehandlers



#### MANIPULADOR BRASILEIRO CERTIFICADO NA NORMA NR-12

SEM CESTO









RESPONSAVEL CERTIFICADO ROBERT ROLAND COLOMBARI

### Safety - AWPs



Padrão EN280