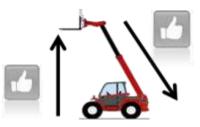

### Safety - Telehandlers

#### **3 NORMAS INTERNACIONAIS**

EN 1459 testes de estabilidade

2 ISO 3449

A ISO 3449 é a norma que marca os estandares da estrutura para proteção da caida de objetos (FOPS\*). Dois niveis de peso:

Nivel 1: peso de 45 kg caindo a uma altura de 3,10 metros

Level 2: peso de 227 kg caindo a uma atura de 5,22 metros

E ROPS (Rolling Over): rolar

EN 15000 : corte de movimentos agravantes