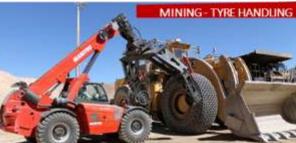

p> Skid steers, compact loaders

240 employees 58,800 m<sup>2</sup> Rotating and heavy-load telehandlers

30 employees 7,000 m<sup>2</sup> Mid and heavy-load TH



#### YANKTON-USA



#### MADISON - USA



#### CASTELFRANCO - ITALY



#### VINHEDO - BRAZIL





## Manitou Latam

**Gold Sponsors** 































## Manitou Latin America – 3 Legal Entities





#### **Manitou Mexico**

(managing all Centro American countries, from Panama to Mexico & Caribbean)

#### **Manitou Brasil**

(local Manufacturing Plant for all Latin America region)



## Products – Construction



















## Products – Construction



















## Products – Agriculture















## Products – Agriculture











## Products – Industry









## Products – Industry





















**Gold Sponsors** 





























### Safety - Telehandlers



#### **3 NORMAS INTERNACIONAIS**

EN 1459 testes de estabilidade











2 ISO 3449

A ISO 3449 é a norma que marca os estandares da estrutura para proteção da caida de objetos (FOPS\*). Dois niveis de peso:

Nivel 1: peso de 45 kg caindo a uma altura de 3,10 metros

Level 2: peso de 227 kg caindo a uma atura de 5,22 metros

E ROPS (Rolling Over): rolar



EN 15000 : corte de movimentos agravantes











## Safety - Telehandlers



#### MANIPULADOR BRASILEIRO CERTIFICADO NA NORMA NR-12

SEM CESTO









RESPONSAVEL CERTIFICADO ROBERT ROLAND COLOMBARI

### Safety - AWPs



Padrão EN280



TODAS AS LINHAS

E MODELOS

MANITOU GROUP



GRUPO DE TRABALHO CE-004:010.018



Normalização no campo de p