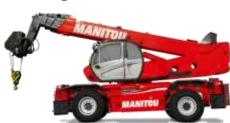

#### **Products**

Warehousing

Truck-mounted forklifts

Rotating telehandlers

Masted forklift trucks

1 brand: Manitou

4 specialized Production Units:

Other production sites:

#### **Products**

Telehandlers

Articulated loaders

Track loaders

Compact loaders

Brands: Gehl, Mustang, Manitou, Edge Attachments

€203M sales revenue - 2016 (vs. €240M / -15% 2015)

790 employees