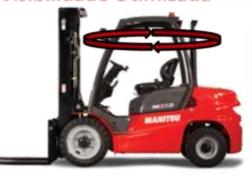

## Safety - Forklifts

A linha de empilhadeiras é desenhada em base ao Operador, considerando o que ocorre ao redor da maquina, com o objetivo de garantir a segurança máxima no ambiente de trabalho

2 luzes dianteiras Alarme de Ré Standar

Focos e luz de trabalho traseira Giroflex

#### Visibilidade Otimizada

Graças ao seu design inovador e a uma mínima obstrucão do contrapeso, empilhadeira oferece excelente visibilidade traseira para operador e, assim, garante maior segurança para ambiente imediato da máguina