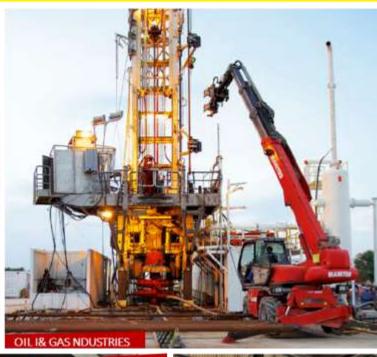

kid steers, compact loaders

240 employees 58,800 m<sup>2</sup> Rotating and heavy-load telehandlers

30 employees 7,000 m<sup>2</sup> Mid and heavy-load TH



#### YANKTON-USA



#### MADISON - USA



#### CASTELFRANCO - ITALY



#### VINHEDO - BRAZIL





## Manitou Latam

**Gold Sponsors** 































## Manitou Latin America – 3 Legal Entities





#### **Manitou Mexico**

(managing all Centro American countries, from Panama to Mexico & Caribbean)

#### **Manitou Brasil**

(local Manufacturing Plant for all Latin America region)



## Products – Construction



















## Products – Construction



















## Products – Agriculture















## Products – Agriculture











## Products – Industry









## Products – Industry





















**Gold Sponsors** 





























### Safety - Telehandlers



#### **3 NORMAS INTERNACIONAIS**

EN 1459 testes de estabilidade











2 ISO 3449

A ISO 3449 é a norma que marca os estandares da estrutura para proteção da caida de objetos (FOPS\*). Dois niveis de peso:

Nivel 1: peso de 45 kg caindo a uma altura de 3,10 metros

Level 2: peso de 227 kg caindo a uma atura de 5,22 metros

E ROPS (Rolling Over): rolar



EN 15000 : corte de movimentos agravantes











## Safety - Telehandlers



#### MANIPULADOR BRASILEIRO CERTIFICADO NA NORMA NR-12

SEM CESTO









RESPONSAVEL CERTIFICADO ROBERT ROLAND COLOMBARI

### Safety - AWPs



Padrão EN280



TODAS AS LINHAS

E MODELOS

MANITOU GROUP



GRUPO DE TRABALHO CE-004:010.018



Normalização no campo de plata