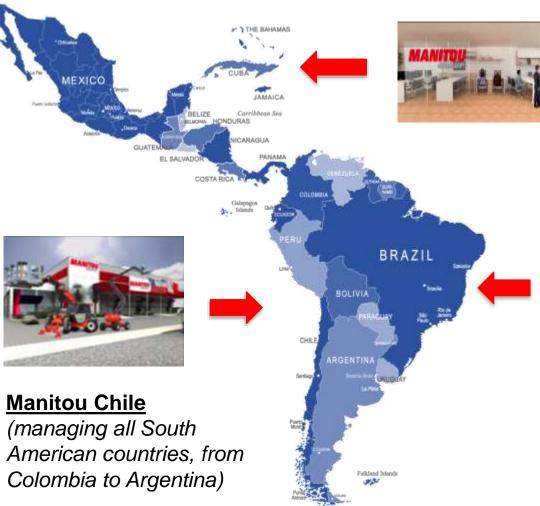

## Manitou Latin America – 3 Legal Entities

#### **Manitou Mexico**

(managing all Centro American countries, from Panama to Mexico & Caribbean)

#### **Manitou Brasil**

(local Manufacturing Plant for all Latin America region)