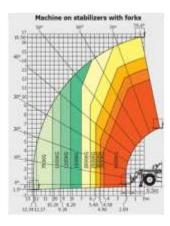

### Safety - Telehandlers

#### **3 NORMAS INTERNACIONAIS**

EN 1459 testes de estabilidade

2 ISO 3449

A ISO 3449 é a norma que marca os estandares da estrutura para proteção da caida de objetos (FOPS\*). Dois niveis de peso:

Nivel 1: peso de 45 kg caindo a uma altura de 3,10 metros

Level 2: peso de 227 kg caindo a uma atura de 5,22 metros

E ROPS (Rolling Over): rolar

EN 15000 : corte de movimentos agravantes