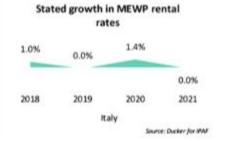

### Italy - key findings

The Italian MEWP rental market performed well in 2021 and was able to recover most of its pandemic losses. The growth was driven by recovery of utilisation to 2019 levels and 6% growth in fleet size.

CAGE: Compound

annual growth rate

revenue increased by 12% in 2021, boosted by government infrastructure investments, "110% Superbonus" construction renovation programme and resumption of commercial activities.