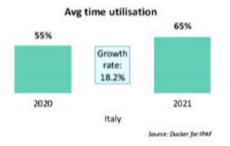

### Italy - key findings

The Italian MEWP rental market performed well in 2021 and was able to recover most of its pandemic losses. The growth was driven by recovery of utilisation to 2019 levels and 6% growth in fleet size.