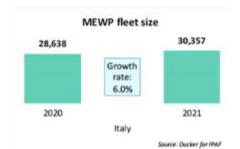

### Italy - key findings

The Italian MEWP rental market performed well in 2021 and was able to recover most of its pandemic losses. The growth was driven by recovery of utilisation to 2019 levels and 6% growth in fleet size.

Fleet size grew 6% year on year, supported by a state funded "4.0 Industria" technology investment programme.

**Lead Conversion Rate** 

Total Cost Of Ownership

**Customer Satisfaction**Rate

**Business Model Canvas** 