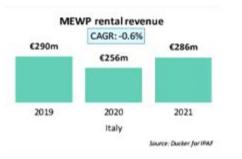

### Italy - key findings

The Italian MEWP rental market performed well in 2021 and was able to recover most of its pandemic losses. The growth was driven by recovery of utilisation to 2019 levels and 6% growth in fleet size.

CAGE: Compound

annual growth rate

revenue increased by 12% in 2021, boosted by government infrastructure investments, "110% Superbonus" construction renovation programme and resumption of commercial activities.

Fleet size grew 6% year on year, supported by a state funded "4.0 Industria" technology investment programme.

**Lead Conversion Rate** 

Total Cost Of Ownership

**Customer Satisfaction**Rate

**Business Model Canvas** 