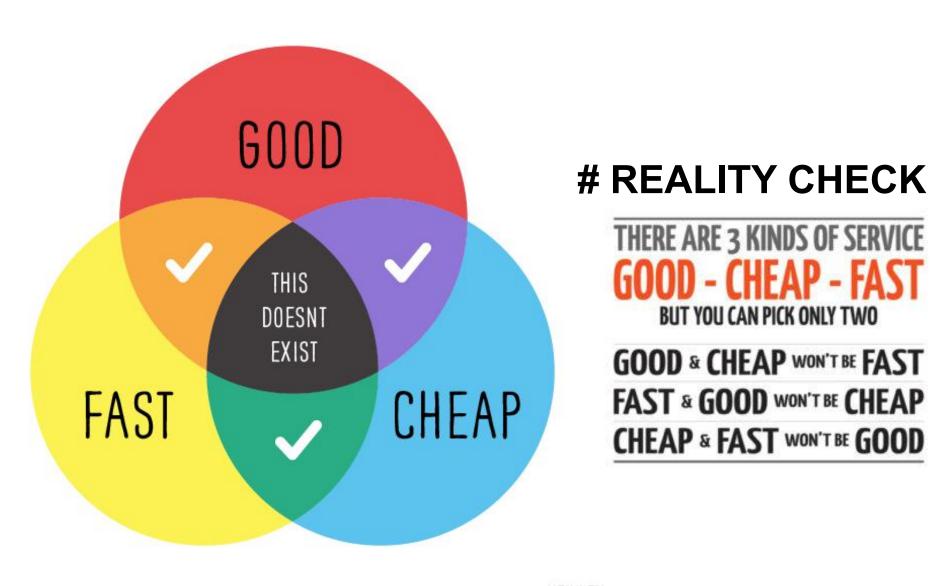

## Users

- Choose the Right Rental Companies
  - Do not make choice based on price alone
  - Give time to Rental co to prepare their machines thru forecast. Fast won't be cheap, and definitely won't be good.

## Users

- Choose the Right Rental Companies
  - Do not make choice based on price alone
  - Give time to Rental co to prepare their machines thru forecast. Fast won't be cheap, and definitely won't be good.
  - Reject & Report any Unsafe Machines & Practices
- Ensure Competency of your Operators thru Training