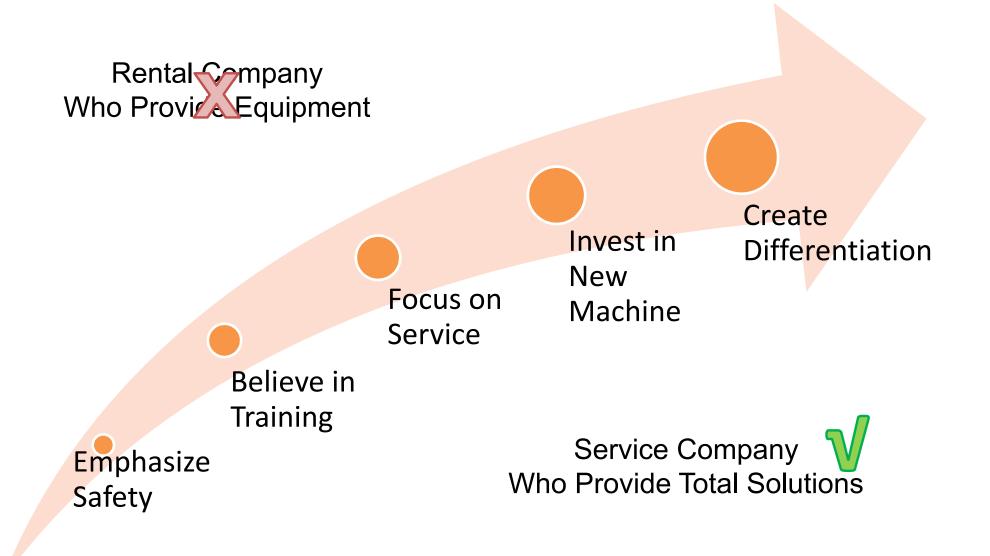

# Rental Companies

- Rental is a matrix of decisions Understand the essence of Rental – TCO, Time Utilisation, Fleet Mix....
- Choose and understand your market it helps you to have the right mix of machines
- Create Your Own Market and Be Different
- Invest in Service & Training
- Beware of Maintenance, get rid of very old machines they are your liabilities to operations and financials.
- Understand your costing Profit keeps your business growing. Understand your costing will avoid enter Price War

# Rental Companies

Create Your Market and Be Difference.

- Choose the Right Rental Companies
  - Do not make choice based on price alone

**BUNGY JUMP** \$2,800 Per Jump

Sure! The finer
the rope, the
cheaper! We
have rope of
\$500 and \$1,000.
I can even do it
for free if without
rope! Deal?