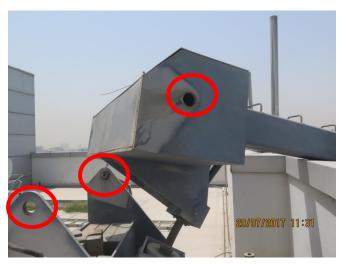

#### 2- SCENE CONFISCATING FOR INVESTIGATION:

- 1- No 3<sup>rd</sup> party test and certificate after a major alteration
- 2- No adequate Prevention Maintenance
- 3- No Daily Inspection prior to use
- 4- No Adequate Supervision from person in charge/Management

#### 3- FOLLOW UP - PP OFFICE AND COURTS

- 1- No 3<sup>rd</sup> party test and certificate after a major alteration
- 2- No adequate Prevention Maintenance
- 3- No Daily Inspection prior to use
- 4- No Adequate Supervision from person in charge/Management