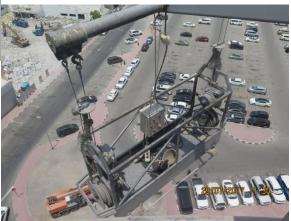

# Elevated Work Platforms (Cradle) fail

#### 2- SCENE CONFISCATING FOR INVESTIGATION:

- 1- No 3<sup>rd</sup> party test and certificate after a major alteration
- 2- No adequate Prevention Maintenance
- 3- No Daily Inspection prior to use
- 4- No Adequate Supervision from person in charge/Management