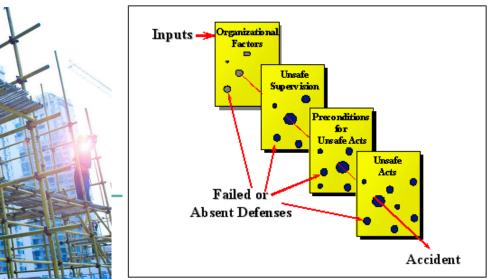

# A Typical Accident Investigation

بناء مدینـــة سـعیدة ومستدامـــة Developing a happy and sustainable city **Accident Definition:-** An unwanted, unplanned event which results in a loss of some kind

#### From My Experience !!!

- 1- No Accident ever happening from one reason.
- 2- Don't send your worker/employee to a place you can't reach easily by your self(working at height)
- 3- Get a separate advice/Advocate for your case.
- 4- Your 20+ experience is not enough! And it is not about (Overconfidence!)
- 5- Major accidents are usually the result of Management System Failures.