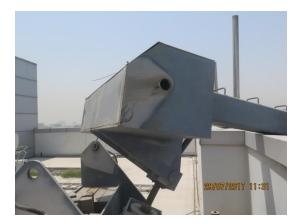

# Elevated Work Platforms (Cradle) fail

#### 2- SCENE CONFISCATING FOR INVESTIGATION:

- 1- No 3<sup>rd</sup> party test and certificate after a major alteration
- 2- No adequate Prevention Maintenance
- 3- No Daily Inspection prior to use
- 4- No Adequate Supervision from person in charge/Management