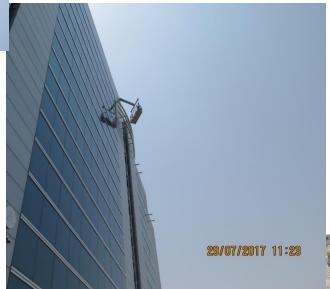

# Accident Real Scenario:

#### 1- ACCIDENT CALL

# Elevated Work Platforms (Cradle) fail