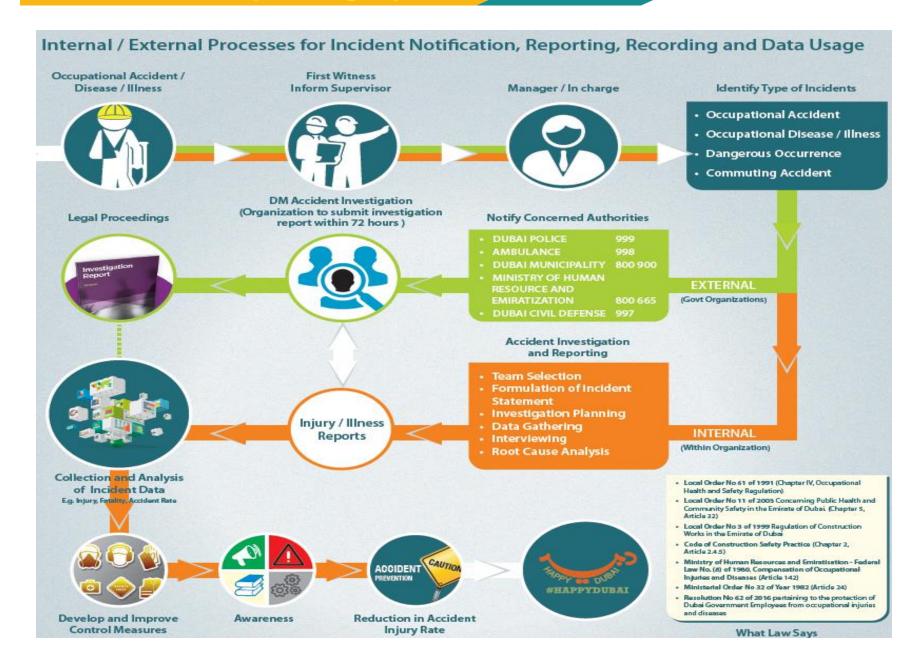

# **Dubai HSE Reporting System...**

#### What needs to be included in a report form? (Minimum requirements)

- General information of organization
- Incident information
- Injured employee data
- Details of injury

- Description of the accident
- Root cause Identification
- Corrective measures

Submit within 3 working days to the concerned Dep.