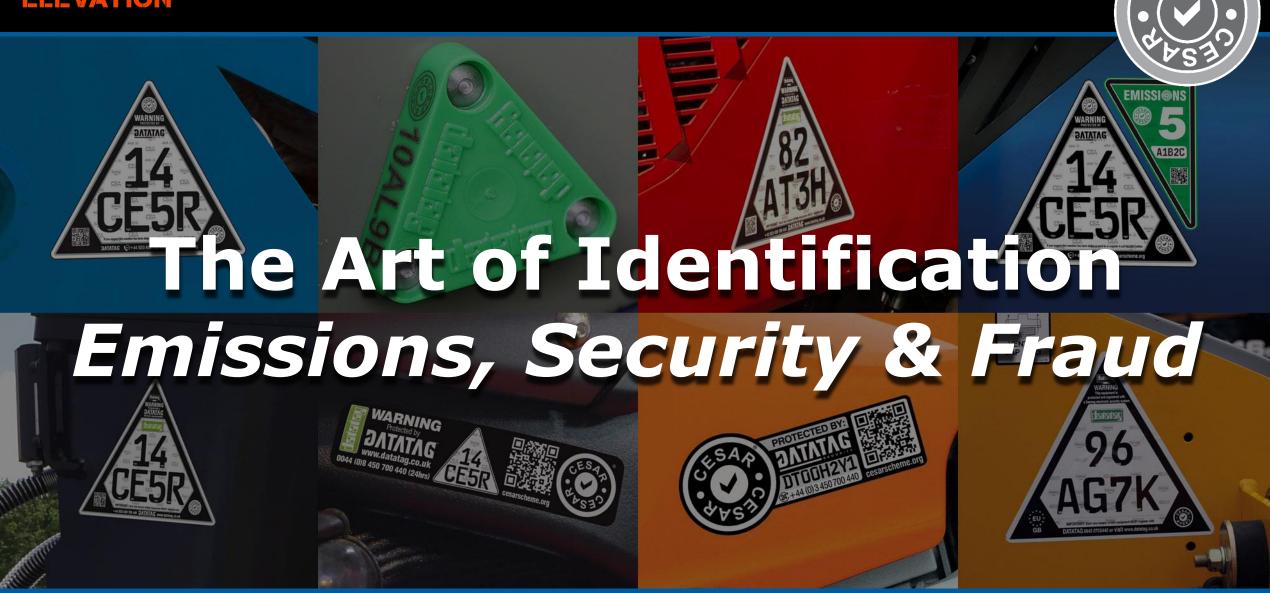

#### **Unique ID Plate Security Features**

Use of special text to hinder falsification

Tamper evident ID plate & Anti Counterfeit – measure inc Datatag's registered name and trademark to help deter copies and aid prosecution under proceeds of crime act.

NEW – secure QR code and 24/7 telephone number to aid country origin at border crossing and ports etc

 Datatag Anti Counterfeit addition of unique RFID chip or transponder embedded within Identification Plate to allow instant verification with Datatag scanner

Unique tamper evident vinyl