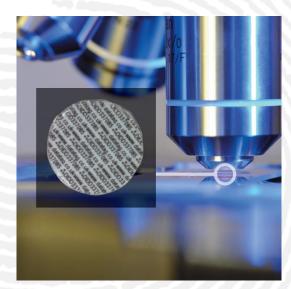

#### **Unique ID Plate Security Features**

Use of special text to hinder falsification

Tamper evident ID plate & Anti Counterfeit – measure inc Datatag's registered name and trademark to help deter copies and aid prosecution under proceeds of crime act.