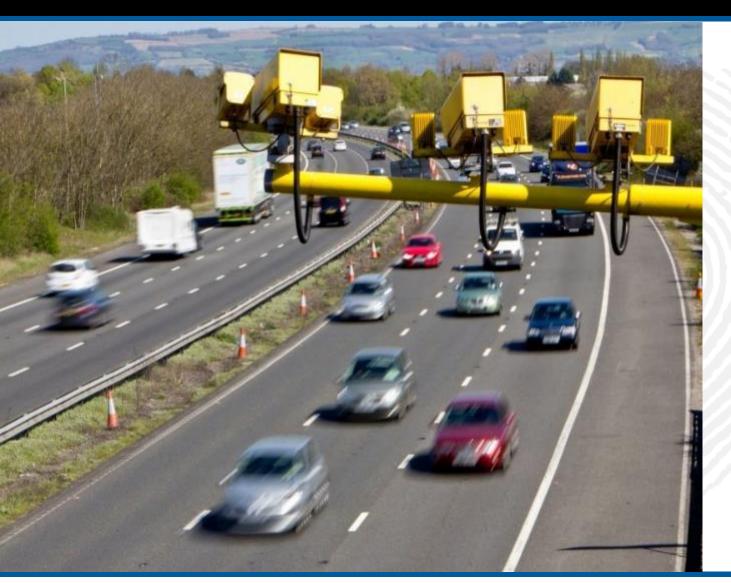

# **ANPR and Number Plates 'Police' Road Vehicle Emission Standards**

# **ANPR and Number Plates 'Police' Road Vehicle Emission Standards**

- DVLA database is populated electronically from data supplied by manufacturer at point of registration
- This data includes engine emission data
- Cameras can be used to establish emission standards by reading VRM and matching data to DVLA data