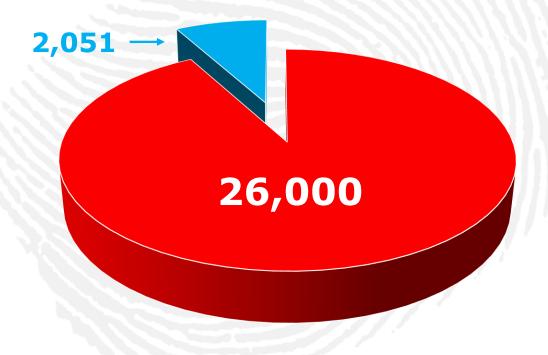

#### **UK Machinery Thefts**

#### 26,000 Machine Thefts Over Past 5 Years

#### **Non-CESAR Marked**

**Recovery Rate 8%** 