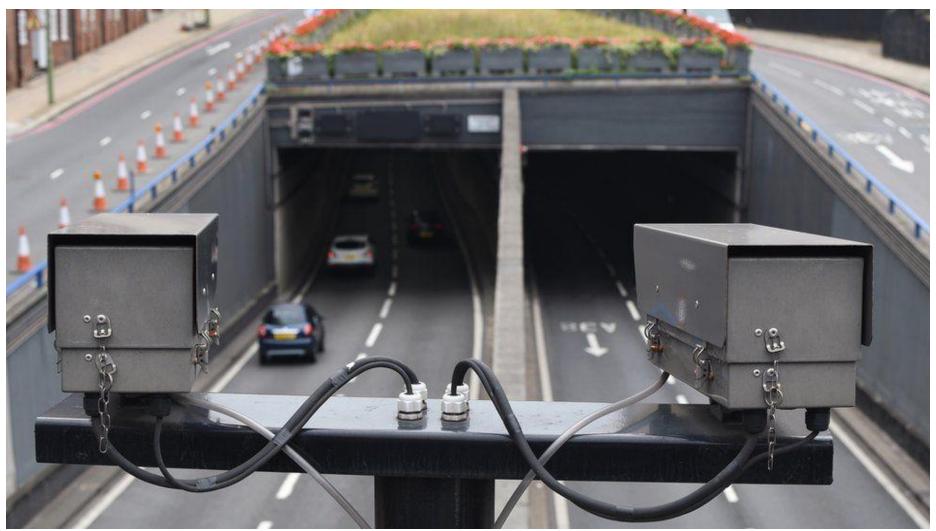

# **ANPR and Number Plates 'Police' Road Vehicle Emission Standards**

# **ANPR and Number Plates 'Police' Road Vehicle Emission Standards**

- DVLA database is populated electronically from data supplied by manufacturer at point of registration
- This data includes engine emission data
- Cameras can be used to establish emission standards by reading VRM and matching data to DVLA data