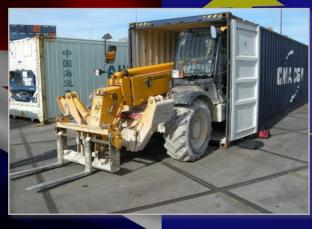

#### **Unique ID Plate Security Features**

Use of special text to hinder falsification

Tamper evident ID plate & Anti Counterfeit – measure inc Datatag's registered name and trademark to help deter copies and aid prosecution under proceeds of crime act.

NEW – secure QR code and 24/7 telephone number to aid country origin at border crossing and ports etc

 Datatag Anti Counterfeit addition of unique RFID chip or transponder embedded within Identification Plate to allow instant verification with Datatag scanner

Unique tamper evident vinyl