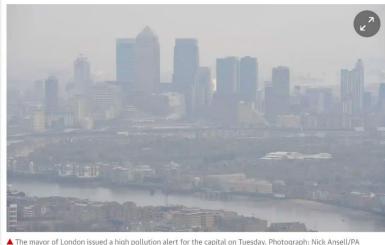

#### **Toxic air sensors** for up to 1,000 sites in London

LONDON is to trial a monitoring system which will analyse toxic air at up to 1,000 hotspots, including near schools, hospitals and construction projects. Hundreds of sensors will be installed on the capital's busiest made to measure traffic pollution. At present, 100 sites are monitored for air quality.

Mayor Sadiq Khan announced the £750,000 scheme on a trip to Delhi, which the World Health Organisation regards as having the worst air quality of any global city.

Mr Khan, who has asthma, braved the pollution at a photocall today in front of the Akshardham Hindu temple, which was wreathed in smog.