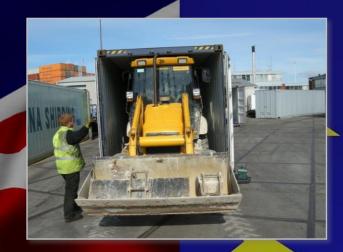

#### **Unique ID Plate Security Features**

Use of special text to hinder falsification

Tamper evident ID plate & Anti Counterfeit – measure inc Datatag's registered name and trademark to help deter copies and aid prosecution under proceeds of crime act.

NEW – secure QR code and 24/7 telephone number to aid country origin at border crossing and ports etc

 Datatag Anti Counterfeit addition of unique RFID chip or transponder embedded within Identification Plate to allow instant verification with Datatag scanner

Unique tamper evident vinyl