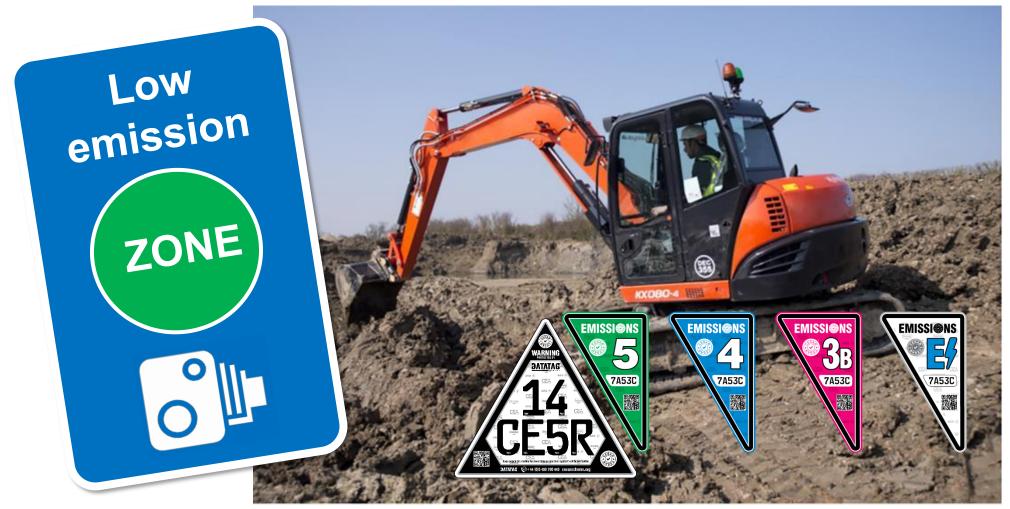

# **EU Emissions Standards Exhaust Emissions Euro 1-6**

### **CESAR ECV – Emissions Compliance Verification**

#### **CESAR ECV – Emissions Compliance Verification**

#### **Simple & Easy Emissions Verification Check**