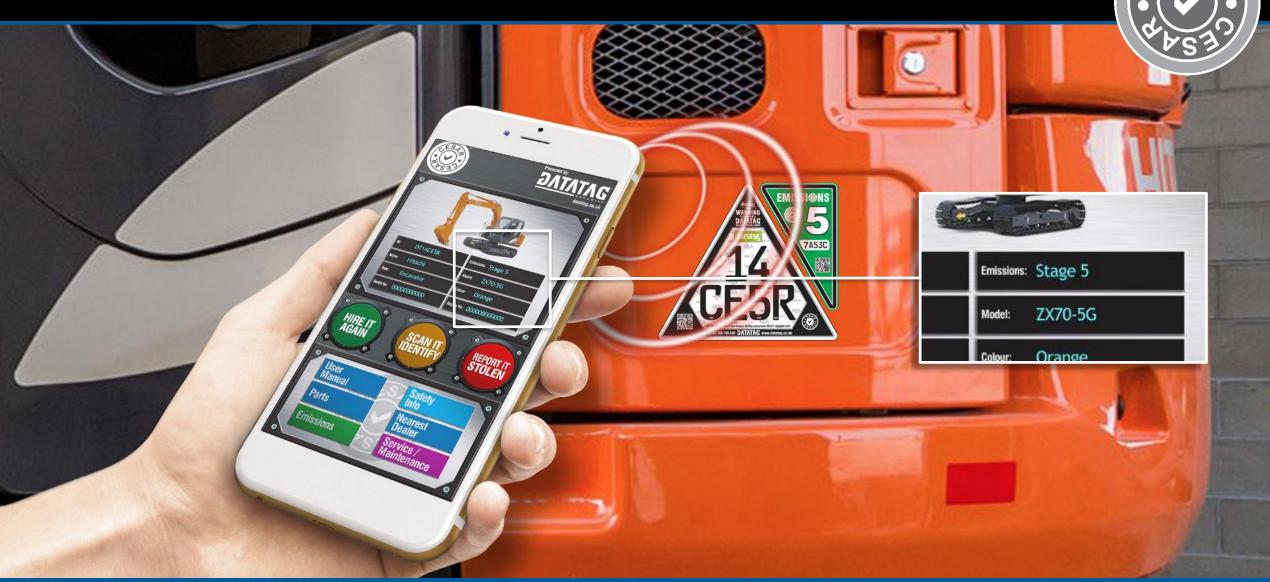

### **CESAR ECV – Emissions Compliance Verification**

#### **CESAR ECV – Emissions Compliance Verification**

#### **Simple & Easy Emissions Verification Check**