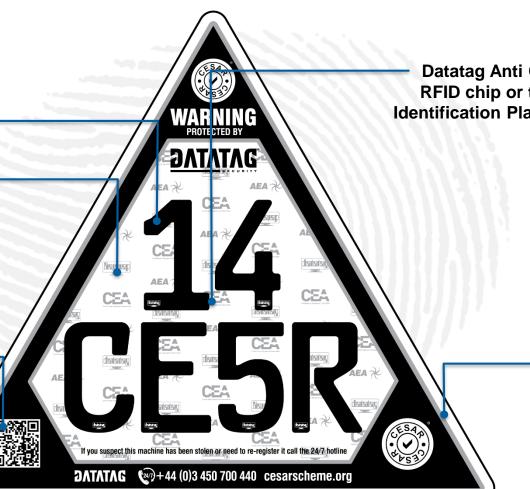

#### **Unique ID Plate Security Features**

Use of special text to hinder falsification

Tamper evident ID plate & Anti Counterfeit – measure inc Datatag's registered name and trademark to help deter copies and aid prosecution under proceeds of crime act.

NEW – secure QR code and 24/7 telephone number to aid country origin at border crossing and ports etc

 Datatag Anti Counterfeit addition of unique RFID chip or transponder embedded within Identification Plate to allow instant verification with Datatag scanner

Unique tamper evident vinyl