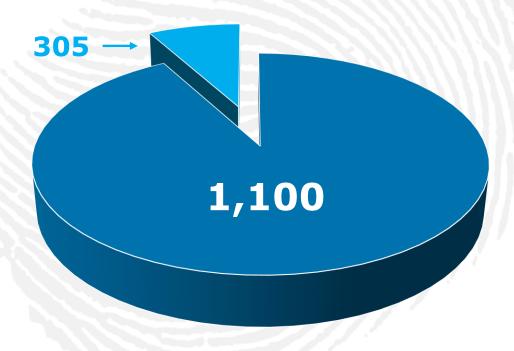

#### **CESAR Registered Equipment Thefts**

#### 1,100 Machine Thefts Over Past 5 Years

#### **CESAR Marked**

**Recovery Rate 28%** 