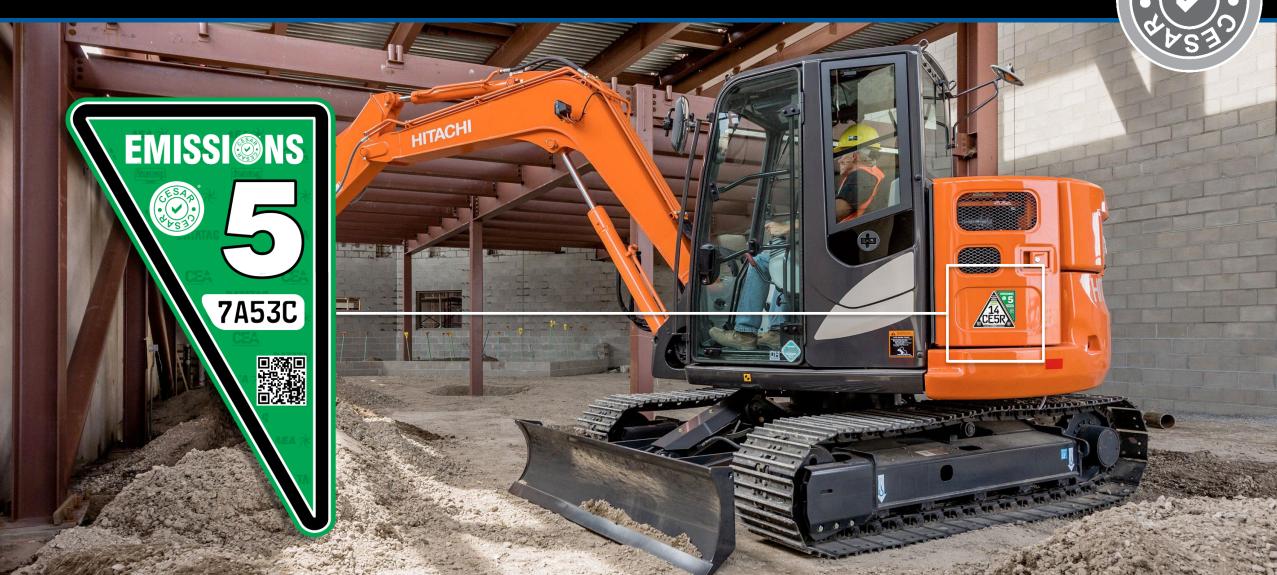

### **CESAR ECV – Emissions Compliance Verification**

#### **CESAR ECV – Emissions Compliance Verification**

#### **Simple & Easy Emissions Verification Check**

#### **Emissions Standard**

| Feature               | Advantage                      | Benefit                                                          |
|-----------------------|--------------------------------|------------------------------------------------------------------|
| CESAR Platform        | Secure                         | Confidence in quality of information                             |
| Colour Coded Label    | Long Distance ID               | Quick and Easy Immediate ID                                      |
| Clear Stage Number    | Easy for untrained personnel   | Further simplified Immediate ID                                  |
| Emissions related QR  | Rapid full Interrogation       | Time efficient deep dive interrogation                           |
| 24-7 Call centre      | Interrogation back-up          | Reduces potential hurdles (From dead battery to broken internet) |
| Tamper-evident Labels | Guarantees info relates to m/c | Site managers/auditor confidence in historical interrogation     |